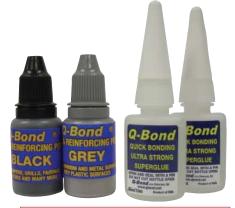

## Q-Bond Ultra-Strong Adhesive Kit with Reinforcing Powders

#### KTI-90002 CONTENTS:

Two (2) Bottles Q-Bond Adhesive (3.5oz/10ml)

One (1) Bottle Black Reinforcing Powder

One (1) Bottle Grey Reinforcing Powder

Q-Bond can be used just as an adhesive or with the reinforcing powders that will help to repair almost anything! The Q-Bond formula is quick-setting; repairs are rock solid in 10 seconds! Q-Bond repairs can be grinded, filed, sanded and painted!

Q-Bond Ultra-Strong
Adhesive Kit
with Reinforcing Powders

-Bond

GREY

· Repairs almost anything

• Quick-setting formula

Dries rock solid in 10 seconds